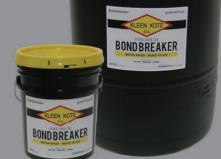

## **AVAILABLE SIZES:**

- 5 gallon pail
- 55 gallon drum
- 275 gallon tote\* \*totes are reusable

Call for personalized assistance and instructions prior to use.

Manufactured by: progressivesolutions

www.4progressive.com