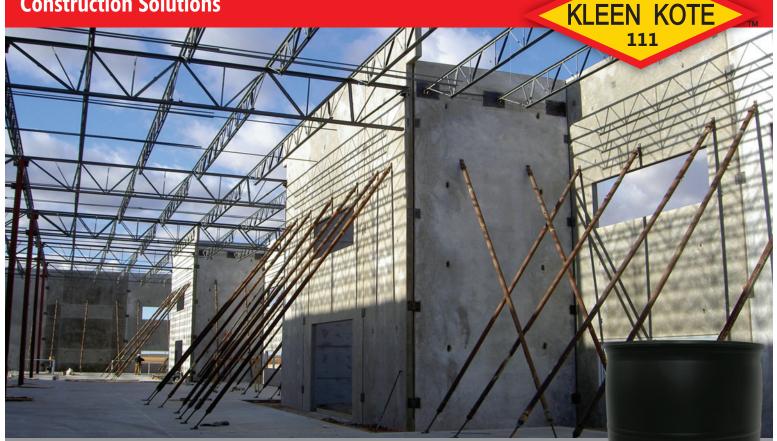

## **KLEEN KOTE 111 - BOND BREAKER**

Known for producing a clean and positive release, KK111 Bond Breaker is a ready-to-use, reactive barrier for tilt up panels. It has been proven to be one of the most effective AND eco-friendly silicones, solvents or phosphates. It is fast drying and will not rinse off in the rain\*, making it one of the most durable, safe and cost effective bond breakers in the industry.

## BENEFITS

- Easy to use-no measuring and mixing, KK111 is ready to use!\*
- Produces uniform panel surfaces
- Creates a surface ready for paint, sealer and adhesives
- Minimizes panel surface defects and associated patching
- Prevents Osmotic Effect
- Non-staining, non-dusting
- 100% Eco-friendly--non-toxic, bio-degradable, water-soluble, low-odor
- Low V.O.C. -- 15 g/L and does not contain any solvents, silicones or phosphates
- Safe for employees-- no special equipment or clothing required
- Durable--out lasts rain and environmental changes