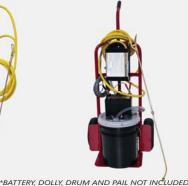

## THE REAL PUMP EXPRESS ADVANTAGE

With the power of the original REAL PUMP power spraying system, The REAL PUMP EXPRESS is a compact, easily mountable pump designed to replace gas engine powered and pump up sprayers. This pump is available in 6 different, fully assembled kits. It easily sprays from any container including 1, 5, 55 or 275 gallon sizes. Need to mount the pump? The unit has standard-size bolt holes and multiple suction hose ports for easy mounting to anything from walls, dollies, trucks, equipment and more.

#### THE REAL PUMP EXPRESS COMPLETE KIT

Available in standard or corrosion-resistant styles, Each RPX kit includes:

- Option of: 12V DC, 120V AC OR 230V AC POWER
- 25 ft. chemical-resistant hose
- 1 control gun & tips.\*