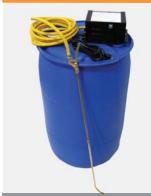

## THE REAL PUMP EXPRESS ADVANTAGE

With the power of the original REAL PUMP power spraying system, The REAL PUMP EXPRESS is a compact, easily mountable pump designed to replace gas engine powered and pump up sprayers. This pump is available in 6 different, fully assembled kits. It easily sprays from any container including 1, 5, 55 or 275 gallon sizes. Need to mount the pump? The unit has standard-size bolt holes and multiple suction hose ports for easy mounting to anything from walls, dollies, trucks, equipment and more.

#### THE REAL PUMP EXPRESS COMPLETE KIT

Available in standard or corrosion-resistant styles, Each RPX kit includes:

- Option of: 12V DC, 120V AC OR 230V AC POWER
- 25 ft. chemical-resistant hose
- 1 control gun & tips.\*