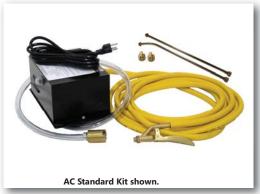

#### THE REAL PUMP EXPRESS COMPLETE KIT

Available in standard or corrosion-resistant styles, Each RPX kit includes:

- Option of: 12V DC, 120V AC OR 230V AC POWER
- 25 ft. chemical-resistant hose
- 1 control gun & tips.\*

#### Standard Push-On Express Wand & Tip Kit:

I - 18" brass straight wand 1-18" brass curved wand 1 - control gun with brass barb end, 1 - 1.0gpm brass fan tip 1 - 0.5gpm brass fan tip

# **REAL PUMP EXPRESS KITS**

PN: 03200 - 12V DC STANDARD KIT PN: 03201 -PN: 03100 - 120V AC STANDARD KIT PN: 03101 -PN: 03300 - 230V AC STANDARD KIT

**Corrosion-Resistant Express Wand & Tip Kit:** 

1 - 12" poly straight wand, 1 - 18" poly curved wand, 1 - poly control gun, 1 - poly tip kit: 1 - 0.25gpm, 1 - 0.33gpm, 1 - 0.50gpm, 1 - adjustable cone nozzle