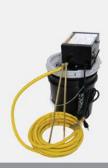

## THE REAL PUMP EXPRESS ADVANTAGE

With the power of the original REAL PUMP power spraying system, The REAL PUMP EXPRESS is a compact, easily mountable pump designed to replace gas engine powered and pump up sprayers. This pump is available in 6 different, fully assembled kits. It easily sprays from any container including 1, 5, 55 or 275 gallon sizes. Need to mount the pump? The unit has standard-size bolt holes and multiple suction hose ports for easy mounting to anything from walls, dollies, trucks, equipment and more.

#### THE REAL PUMP EXPRESS COMPLETE KIT

Available in standard or corrosion-resistant styles, Each RPX kit includes:

- Option of: 12V DC, 120V AC OR 230V AC POWER
- 25 ft. chemical-resistant hose
- 1 control gun & tips.\*