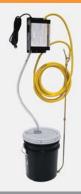

## THE REAL PUMP EXPRESS ADVANTAGE

With the power of the original REAL PUMP power spraying system, The REAL PUMP EXPRESS is a compact, easily mountable pump designed to replace gas engine powered and pump up sprayers. This pump is available in 6 different, fully assembled kits. It easily sprays from any container including 1, 5, 55 or 275 gallon sizes. Need to mount the pump? The unit has standard-size bolt holes and multiple suction hose ports for easy mounting to anything from walls, dollies, trucks, equipment and more.

#### THE REAL PUMP EXPRESS COMPLETE KIT

Available in standard or corrosion-resistant styles, Each RPX kit includes:

- Option of: 12V DC, 120V AC OR 230V AC POWER
- 25 ft. chemical-resistant hose
- 1 control gun & tips.\*