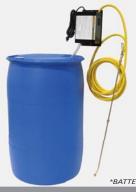

## THE REAL PUMP EXPRESS ADVANTAGE

With the power of the original REAL PUMP power spraying system, The REAL PUMP EXPRESS is a compact, easily mountable pump designed to replace gas engine powered and pump up sprayers. This pump is available in 6 different, fully assembled kits. It easily sprays from any container including 1, 5, 55 or 275 gallon sizes. Need to mount the pump? The unit has standard-size bolt holes and multiple suction hose ports for easy mounting to anything from walls, dollies, trucks, equipment and more.

#### THE REAL PUMP EXPRESS COMPLETE KIT

Available in standard or corrosion-resistant styles, Each RPX kit includes:

- Option of: 12V DC, 120V AC OR 230V AC POWER
- 25 ft. chemical-resistant hose
- 1 control gun & tips.\*