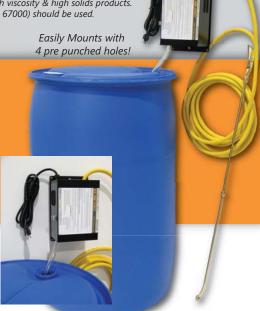

## THE REAL PUMP EXPRESS ADVANTAGE

With the power of the original REAL PUMP power spraying system, The REAL PUMP EXPRESS is a compact, easily mountable pump designed to replace gas engine powered and pump up sprayers. This pump is available in 6 different, fully assembled kits. It easily sprays from any container including 1, 5, 55 or 275 gallon sizes. Need to mount the pump? The unit has standard-size bolt holes and multiple suction hose ports for easy mounting to anything from walls, dollies, trucks, equipment and more.

#### THE REAL PUMP EXPRESS COMPLETE KIT

Available in standard or corrosion-resistant styles, Each RPX kit includes:

- Option of: 12V DC, 120V AC OR 230V AC POWER
- 25 ft. chemical-resistant hose
- 1 control gun & tips.\*

#### Standard Push-On Express Wand & Tip Kit:

I - 18" brass straight wand 1-18" brass curved wand 1 - control gun with brass barb end, 1 - 1.0gpm brass fan tip 1 - 0.5gpm brass fan tip